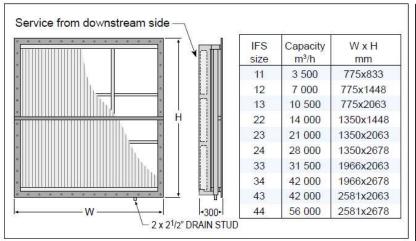

# Integrated Filter System

**InoVane IFS** two stage filter system is based upon experiences from a large number of installations on board all types of ships.

- IFS principle:
- InoVane Inertial droplet separator
- Coalescer filter

Fine droplets not caught by InoVane are efficiently separated in the Coalescer filter as well as large amounts of dust.

**Service -** The Coalescer filter may be serviced from:

- 1). Clean Air side, the filters are to be removed from downstream inside the boat.
- 2). Raw Air side, the vane modules are possible to open as doors.
- 3). In-line, the filters are accessed from a side mounted service door.

#### Capacity

InoVane IFS design removes 100% of water droplets and handles big water loads up to 18l/min based upon 1m<sup>2</sup> area of your face opening.

### Design

The InoVane IFS is easy to install and comes as one complete "all included" product. The housing may be produces in stainless steel alternative Marine grade aluminum

for all types of ships and vessels as well as offshore platforms