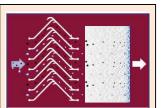

#### THE MODULE

The 7 Way InoVane® Water Vertical Multi Vane louvre, which is the heart of the system, is a compact mechanical separator which can be used independently or in combination with secondary filter elements in a variety of air filtration systems.

It is designed to conquer tough water contaminants, providing clean, smooth air flow in a range of applications and conditions. The self-draining feature makes it ideal for locations where heavy contaminant of water loading is a problem for conventional air-intake filtration.

#### REDUCING WATER

By greatly reducing water from secondary filter elements in a system, the InoVane® modules provides long-term economies by lowering the pressure drop of an airintake system. Used alone, it removes 100% of water droplets 12 microns and larger from an air stream.