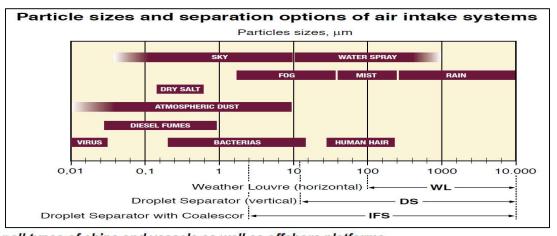

#### REDUCING WATER

By greatly reducing water from secondary filter elements in a system, the InoVane® modules provides long-term economies by lowering the pressure drop of an airintake system. Used alone, it removes 100% of water droplets 12 microns and larger from an air stream.

#### Capacity

InoVane IFS design removes 100% of water droplets and handles big water loads up to 18l/min based upon 1m<sup>2</sup> area of your face opening.